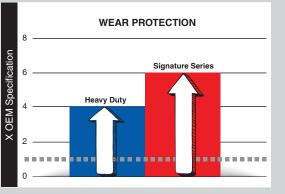

#### **AMSOIL Signature Series** Max-Duty Synthetic Diesel Oil

- ✓ Our most advanced formula
- ✓ 6X more engine protection\*
- ✓ Compatible with all exhaust treatment devices
- ✓ Available in 5W-30, 0W-40, 5W-40 and 15W-40

#### **AMSOIL Heavy-Duty Synthetic Diesel Oil**

- Excellent protection and performance
- ✓ 4X more engine protection\*
- Compatible with all exhaust treatment devices
- ✓ Available in 10W-30, 5W-40 and 15W-40